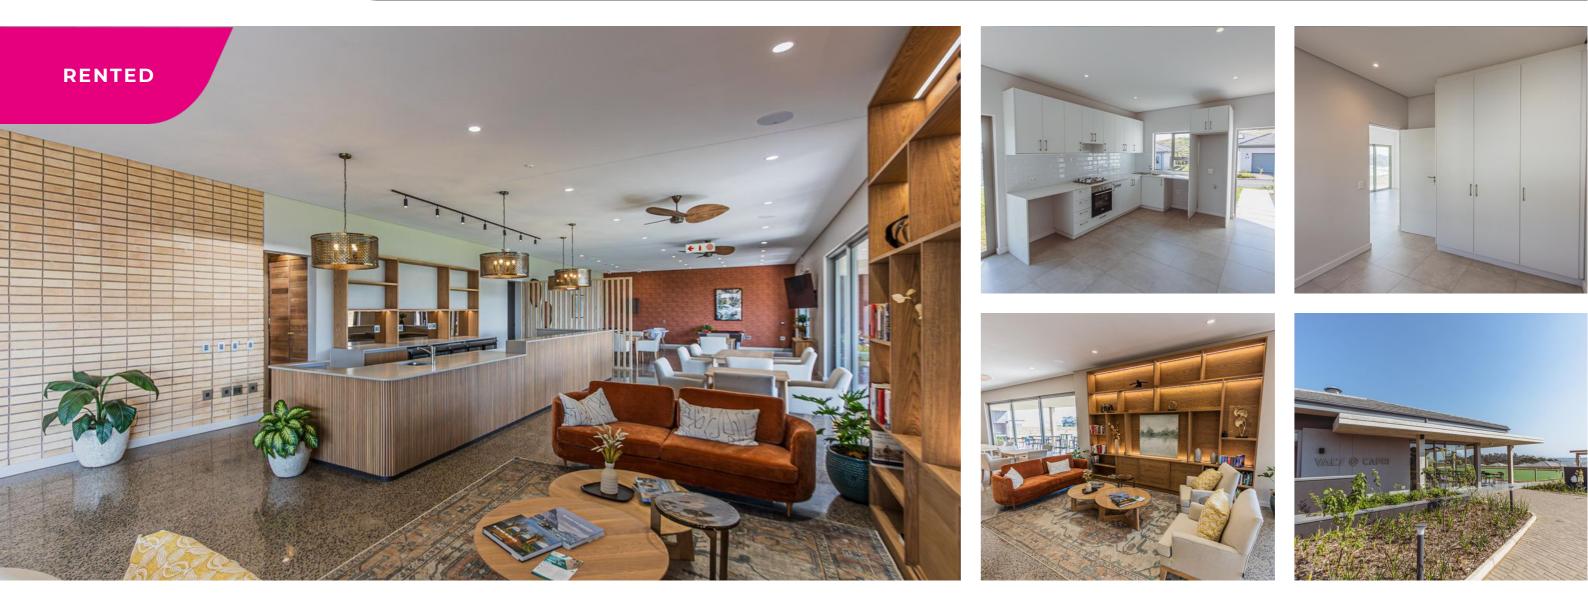

### **CAPRI VILLAGE - FANTASTIC, PET FRIENDLY COMMUNITY** LIVING

This Spacious fully fenced 2 Bedroom 2 Bathroom home situated in Capri Village, which forms part of Salta Sibaya and is uniquely designed for the active over 50's. This home has easy access to the northern-access security gatehouse. The sunset views from this home are breath-taking.