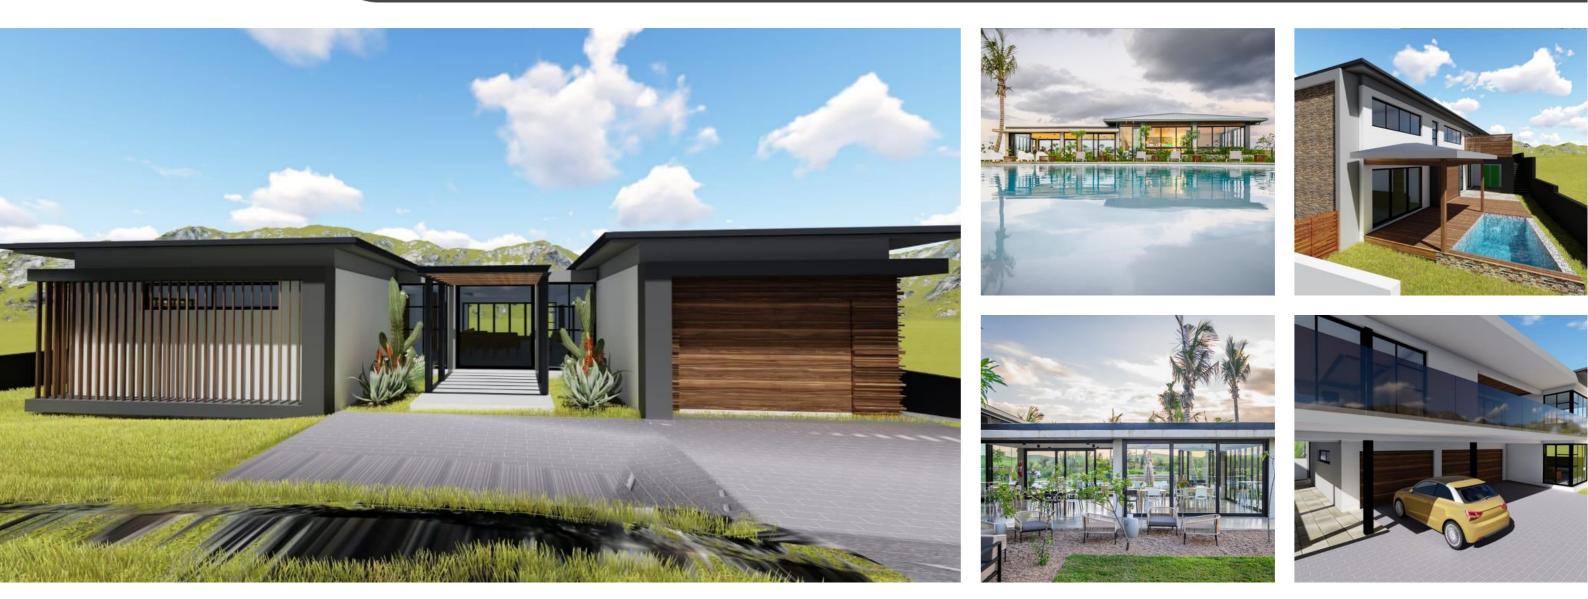

### 912M<sup>2</sup> VACANT LAND FOR SALE IN SIBAYA PRECINCT

This piece of land. situated on a greenbelt to enhance privacy, not only provides ample space for your bespoke residence but also leaves plenty of room for all your favorite outdoor activities. Thanks to our stunning 3D imagery , you can visualize the full potential of this exceptional land, transforming it from just a plot into your dream oasis. As you step through the front door you can allow yourself to be greeted by an expansive foyer area.

The living area space can be designed for relaxation and comfort, Large glass doors open to the outdoor patio, seamlessly blending indoor and outdoor living spaces, perfect for both quiet evenings and social gatherings.

The kitchen area which is the heart of the home, can feature top-of-the-line appliances, a