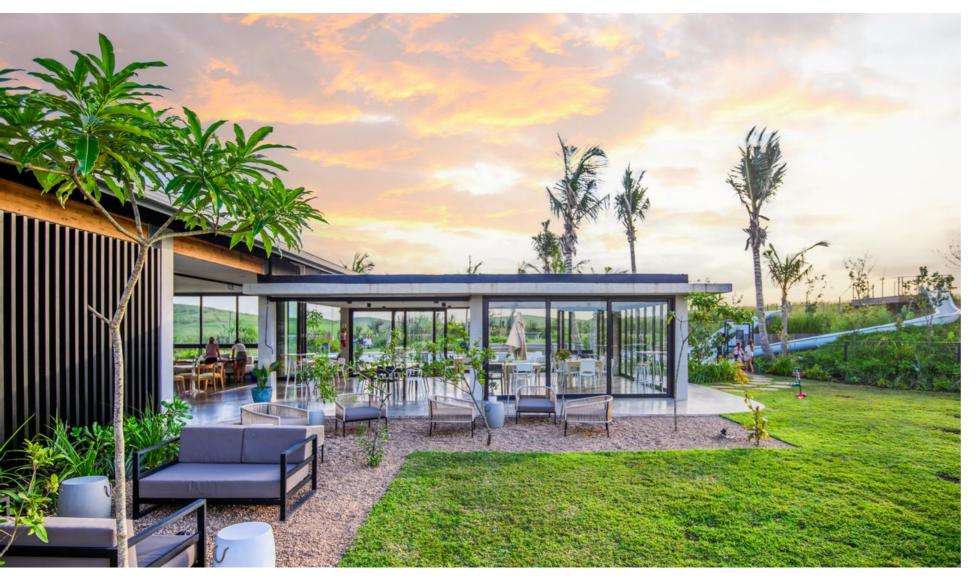

## MT COTTON - BUILD WITHIN AN ESTABLISHED ESTATE!

This 1 006 sqm piece of land gives you room to design a single-story home with the ability to go one basement level below ground. From this plot you can embrace peace and tranquillity with the view of the lush forest area. If you love nature, then this plot is for you. The estate has been thoughtfully designed to suit your needs and enjoy your time outdoors. Some of the onsite features are green park areas, outdoor fitness spaces, family adventure zones, 5km nature trails, community leisure centres clubhouses, and pool areas. Sophisticated security systems have been installed throughout the estate, such as electrified perimeter fencing, thermal and infrared cameras, and patrolling security guards. Facial recognition will be used to access the estate at the gatehouses. CCTV cameras are monitored 24 hours a day from a sophisticated control room.