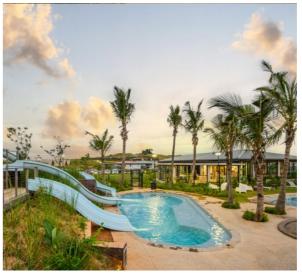

## MT COTTON - BUILD WITHIN AN ESTABLISHED ESTATE!

This 1 006 sqm piece of land gives you room to design a single-story home with the ability to go one basement level below ground. From this plot you can embrace peace and tranquillity with the view of the lush forest area. If you love nature, then this plot is for you. The estate has been thoughtfully designed to suit your needs and enjoy your time outdoors. Some of the onsite features are green park areas, outdoor fitness spaces, family adventure zones, 5km nature trails, community leisure centres clubhouses, and pool areas. Sophisticated security systems have been installed throughout the estate, such as electrified perimeter fencing, thermal and infrared cameras, and patrolling security guards. Facial recognition will be used to access the estate at the gatehouses. CCTV cameras are monitored 24 hours a day from a sophisticated control room.