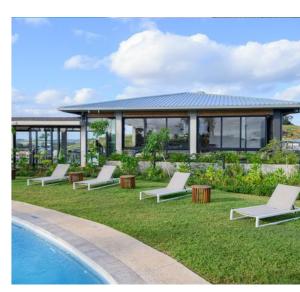

## MT COTTON - BUILD WITHIN AN ESTABLISHED ESTATE!

This 1 006 sqm piece of land gives you room to design a single-story home with the ability to go one basement level below ground. From this plot you can embrace peace and tranquillity with the view of the lush forest area. If you love nature, then this plot is for you. The estate has been thoughtfully designed to suit your needs and enjoy your time outdoors. Some of the onsite features are green park areas, outdoor fitness spaces, family adventure zones, 5km nature trails, community leisure centres clubhouses, and pool areas. Sophisticated security systems have been installed throughout the estate, such as electrified perimeter fencing, thermal and infrared cameras, and patrolling security guards. Facial recognition will be used to access the estate at the gatehouses. CCTV cameras are monitored 24 hours a day from a sophisticated control room.