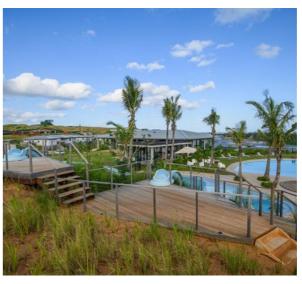

## MT COTTON - BUILD WITHIN AN ESTABLISHED ESTATE!

This 1 006 sqm piece of land gives you room to design a single-story home with the ability to go one basement level below ground. From this plot you can embrace peace and tranquillity with the view of the lush forest area. If you love nature, then this plot is for you. The estate has been thoughtfully designed to suit your needs and enjoy your time outdoors. Some of the onsite features are green park areas, outdoor fitness spaces, family adventure zones, 5km nature trails, community leisure centres clubhouses, and pool areas. Sophisticated security systems have been installed throughout the estate, such as electrified perimeter fencing, thermal and infrared cameras, and patrolling security guards. Facial recognition will be used to access the estate at the gatehouses. CCTV cameras are monitored 24 hours a day from a sophisticated control room.