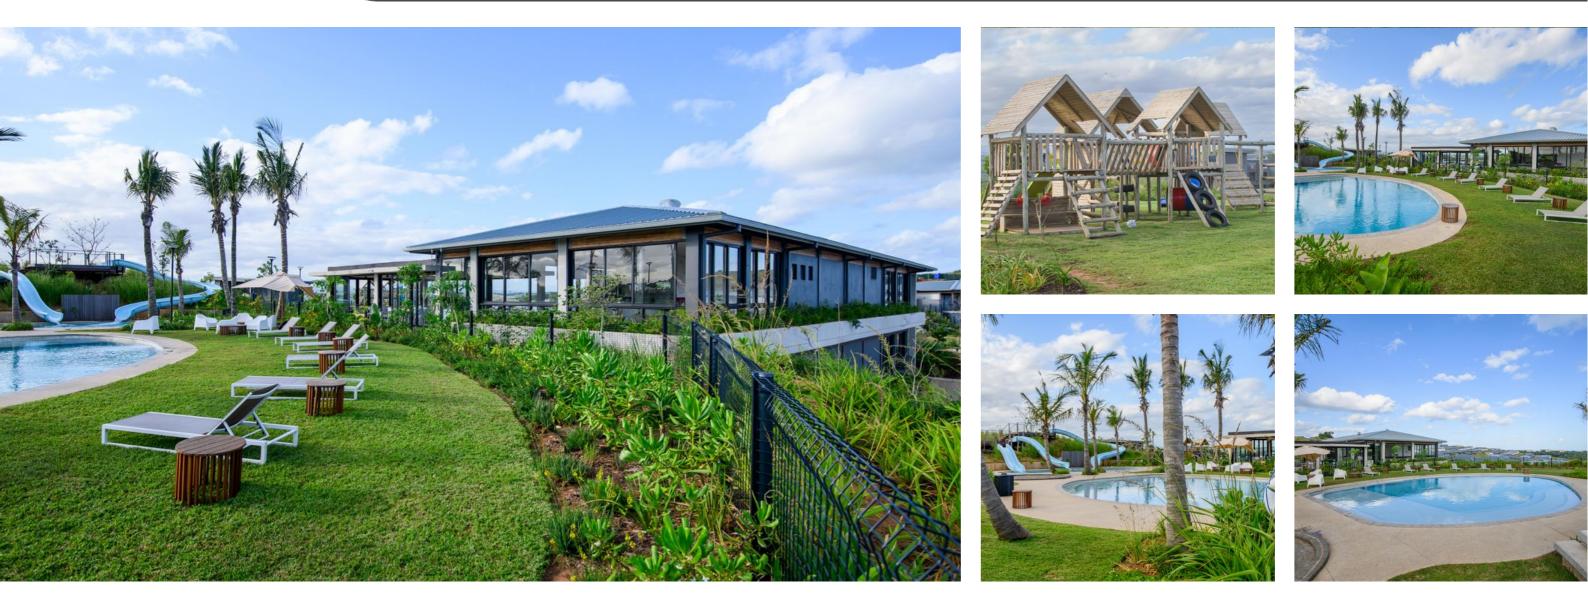

# MT COTTON, SALTA SIBAYA - ENJOY LUSH FOREST VIEWS

Set within Salta Sibaya, Mt Cotton offers the ability to customize and tastefully furnish your dream home, allowing you to create a space for you and your family to enjoy. This 1 119 sqm piece of land gives you room to design a single-story home with the ability to go one basement level below ground. From this plot you can embrace peace and tranquillity with the view of the lush forest area. If you love nature, then this plot is for you. The estate has been thoughtfully designed to suit your needs and enjoy your time outdoors. Some of the onsite features are green park areas, outdoor fitness spaces, family adventure zones, 5km nature trails, community leisure centres clubhouses, and pool areas. Sophisticated security systems have been installed throughout the estate, such as electrified perimeter fencing, thermal and infrared cameras, and patrolling security guards. Facial