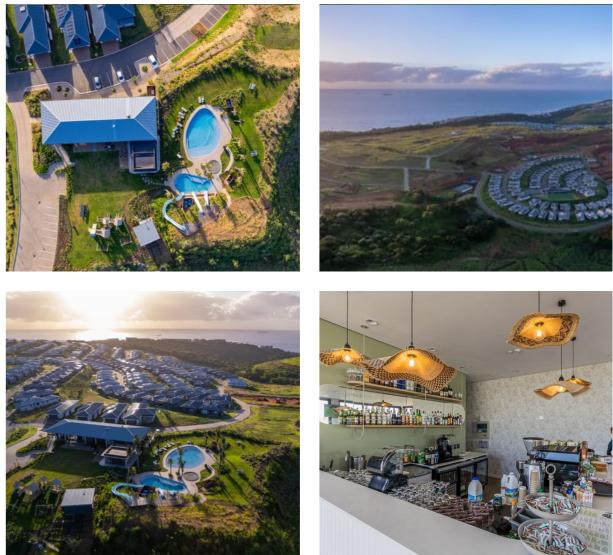

Declared a catalytic project within the Sibaya Precinct has set the benchmark for integrated urban design.

Sophisticated security systems have been installed throughout the estate, such as electrified perimeter fencing, thermal and infra-red cameras, and patrolling security guards. Facial recognition will be used to access the estate at the gatehouses. CCTV cameras are monitored 24 hours.