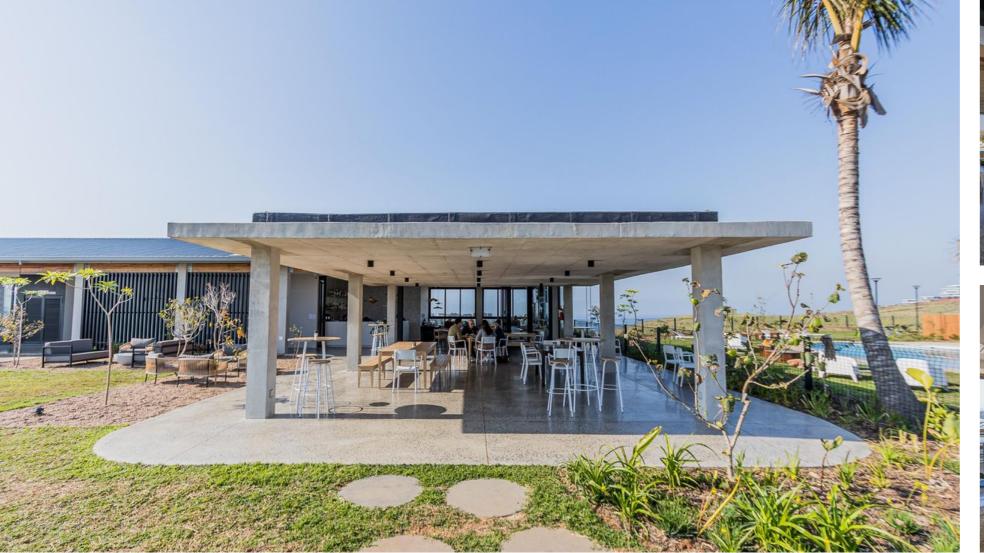

## TAILORED LIVING: BUILD YOUR SANCTUARY IN CAPRI VILLAGE

Security is paramount in Salta Sibaya, featuring sophisticated measures such as electrified perimeter fencing, thermal and infra-red cameras, and vigilant patrolling security. The estate's commitment to your safety includes facial recognition for access, complemented by 24-hour CCTV monitoring for comprehensive surveillance. Enjoy the luxury of every conceivable convenience at your fingertips, from the bespoke Marine Walk Shopping Centre to world-class corporate office spaces and expansive recreational zones within the estate. Capri Village's exclusive amenities, including a Clubhouse, bowling green, Bocce Ball, and braai pods, coupled with access to Salta Sibaya Estate facilities, ensure a diverse range of lifestyle options.