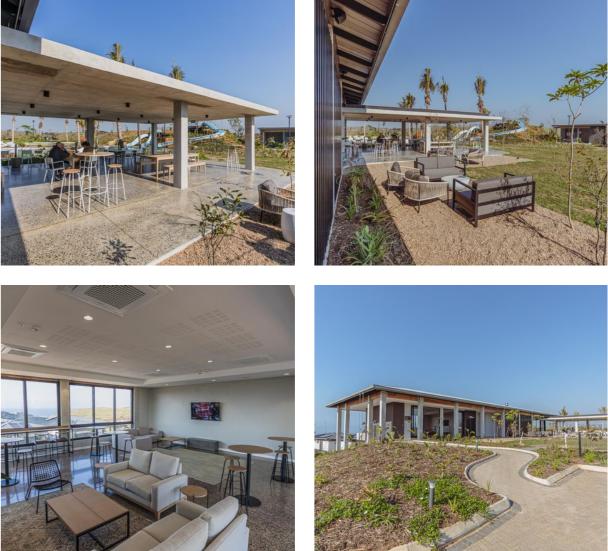

## TAILORED LIVING: BUILD YOUR SANCTUARY IN CAPRI VILLAGE

Security is paramount in Salta Sibaya, featuring sophisticated measures such as electrified perimeter fencing, thermal and infra-red cameras, and vigilant patrolling security. The estate's commitment to your safety includes facial recognition for access, complemented by 24-hour CCTV monitoring for comprehensive surveillance. Enjoy the luxury of every conceivable convenience at your fingertips, from the bespoke Marine Walk Shopping Centre to world-class corporate office spaces and expansive recreational zones within the estate. Capri Village's exclusive amenities, including a Clubhouse, bowling green, Bocce Ball, and braai pods, coupled with access to Salta Sibaya Estate facilities, ensure a diverse range of lifestyle options.