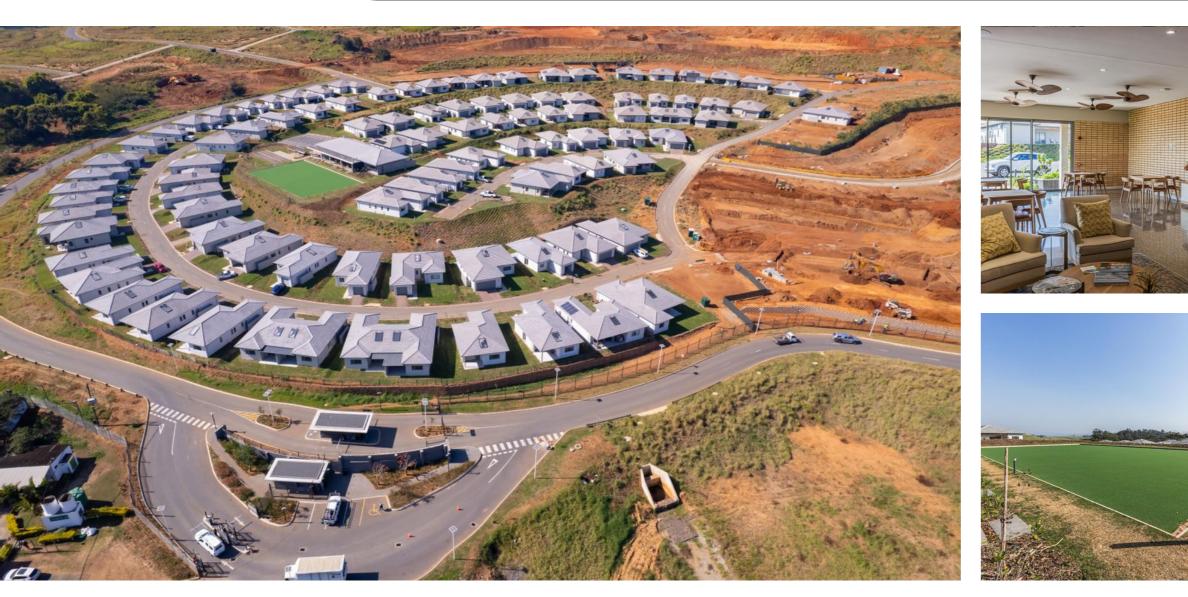

Capri Village boasts sought-after sports and recreational facilities, set within a secure and serene natural environment. The amenities will include clubhouses, a gym, padel and tennis courts, swimming pools, accessible walking-jogging and-cycling trails that meander through the estate and the surrounding forest.