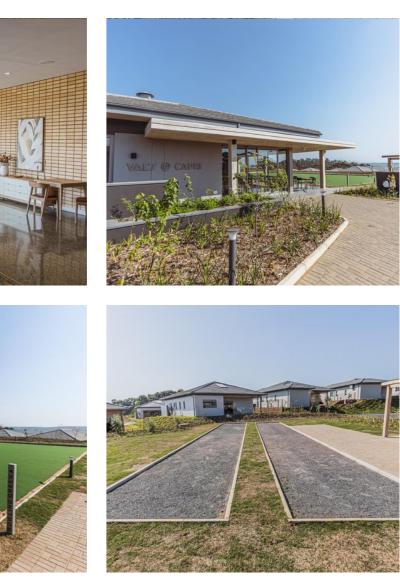

Capri Village boasts sought-after sports and recreational facilities, set within a secure and serene natural environment. The amenities will include clubhouses, a gym, padel and tennis courts, swimming pools, accessible walking-jogging and-cycling trails that meander through the estate and the surrounding forest.