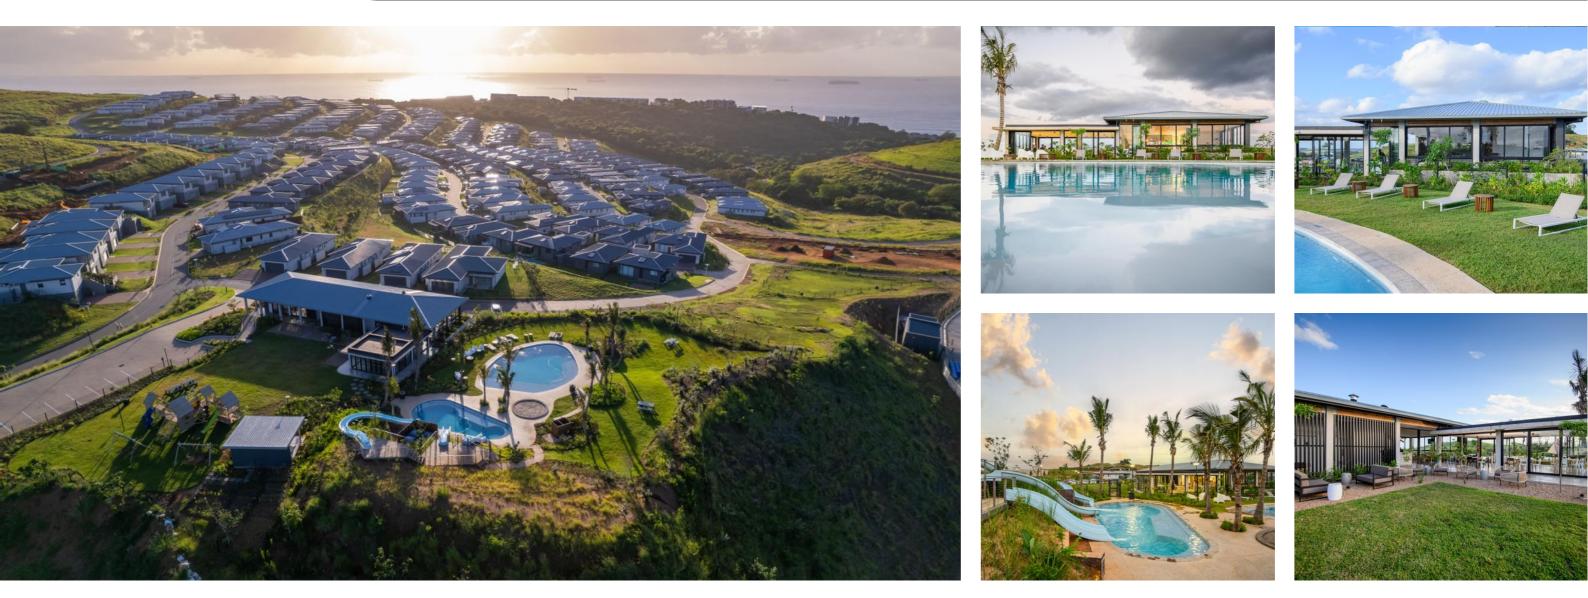

### EMBRACE THE MODERN LIFESTYLE

Build your single storey home with the bonus of a basement on this well-positioned plot with amazing views of the tranquil forest. This plot must be seen to experience the opportunity that it offers. This is coastal living at its best. With the assistance of your architect, you will be able to design your dream home following the architectural guidelines of the estate. At Salta Estate you will find sought-after sports and recreational facilities, set within a secure and serene natural environment. The amenities will include a clubhouse, a gym, padel and tennis courts, swimming pools, accessible walking-jogging and-cycling trails that meander through the estate and the surrounding forest.