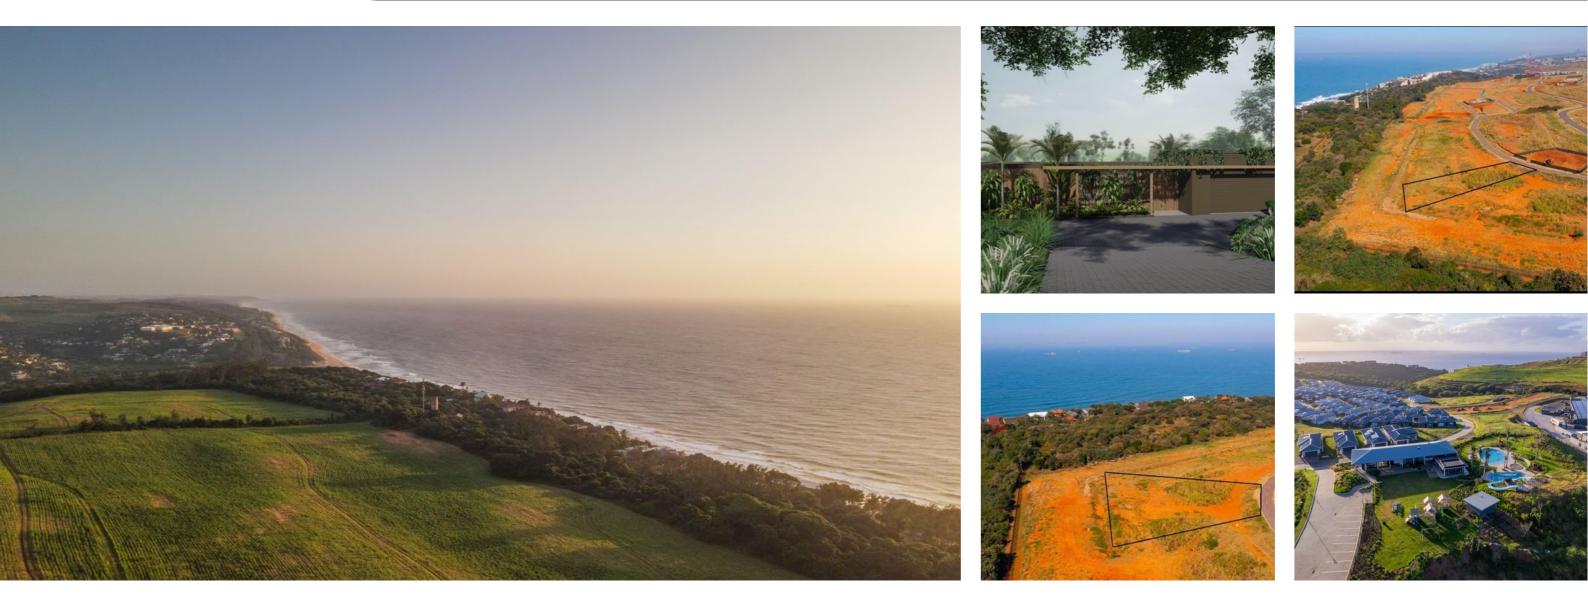

## **MODERN**, CONTEMPORARY, LUXURIOUS & SECURE

This rare 2398m2 level piece of land, nestled in a quiet area of Mount Cotton, presents a unique opportunity to build an architectural masterpiece within Salta Sibaya. This stunning piece is situated on the North-East side of the estate facing the beautiful Umdloti lagoon and edged by the natural forest and sea views. To the left of the site is a large servitude which will create another forest buffer between you and the neighbour, further enhancing the privacy. This allows you the opportunity of enjoying both aspects of the estate. Complete privacy with no houses in front whilst enjoying the sea view.

A single level and lower-level basement can be built on this magnificent piece of land. Overall, this property offers you the chance to bring your dream home to life at Salta. A stunning location that delivers a sublime lifestyle. 10 minutes to King Shaka Airport, 10