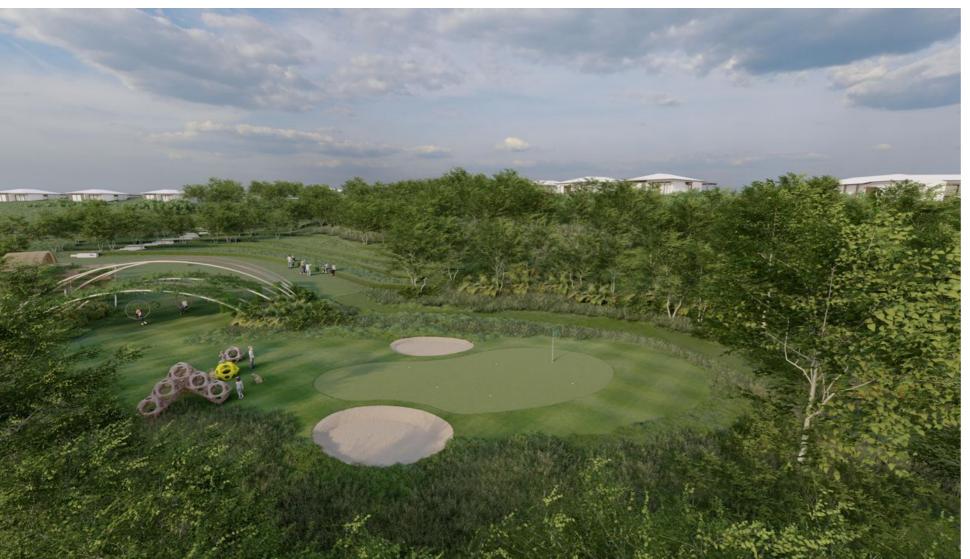

## SALTA MOUNT COTTON-PRIME PARK PLOT

This well-positioned plot is adjacent to the recreational park making it perfect for a pet-loving family. Enjoy amazing sunsets and sunrises! Come see what coastal living looks like! From the developers of Ocean Dune Sibaya and Pebble Beach Sibaya comes an opportunity in Mount Cotton. Set within KwaZulu-Natal's sought-after Sibaya Coastal Precinct, Mount Cotton is nestled between dense coastal forest and the golden sands of the North Coast. Security is of paramount importance at Salta Sibaya. Sophisticated security systems have been installed throughout the estate, electrified perimeter fencing, thermal and infra-red cameras, and patrolling security. Facial recognition for access to the estate. 24-hour CCTV monitoring. Located a mere 4 minutes' drive from Umhlanga. Easy Access to main routes such as M4 and N2, hospitals, shopping as well as schools, King Shaka International Airport is only 7 away.