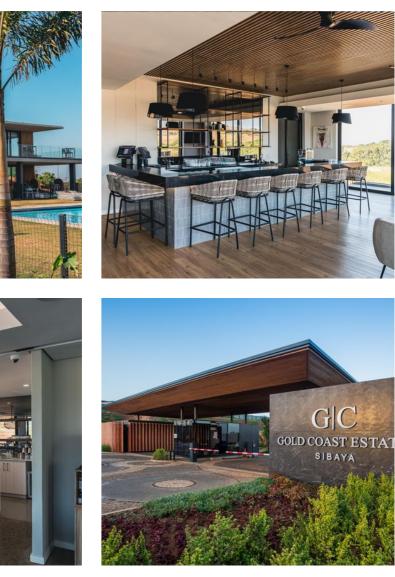

## COSY CORNER PLOT WITH STUNNING SEAVIEWS!!!

Bordering Umdloti and Umhlanga, and just a stone's throw away from Durban, Gold Coast Estate offers residents the comfort of an unsurpassed natural setting and the convenience of accessibility.

The Sibaya Precinct commands its place along 1 000 hectares of coastal landscape bordered by the Umhlanga and Umdloti estuaries with the existing Sibaya Casino and Entertainment World forming the centre of seven different development nodes. With its foundations firmly in Sibaya, the Gold Coast Estate forms part of an expertly planned precinct centred around the vision of a live-work-play ethos.

From the Central Club house to the incredible sport facility, you and your family will ever run out of things to do.