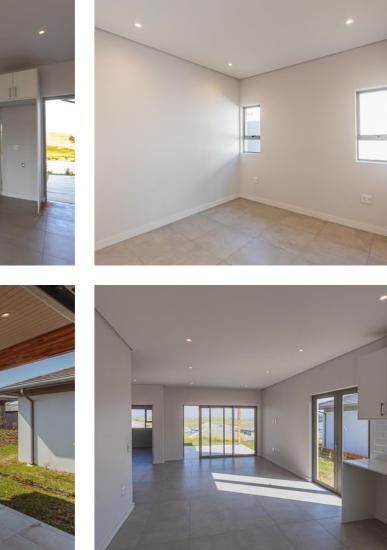

## **CAPRI VILLAGE - RETIREMENT GEM**

Capri Village is an estate where life unfolds and is designed for the active over 50. Begin a new adventure and be surrounded by like-minded residents. This stepless, single level 2-Bedroom, 2-Bathroom, freestanding home with 1 garage has become available in this prestigious estate. The open plan living area seamlessly flows onto an undercover patio, which lends itself to outside entertainment. The unit is within easy walking distance to the Clubhouse, which is the heart and soul of Capri. Embrace all the facilities and amenities that are available on the estate. Capri is a pet-friendly estate. Capri Clubhouse is exclusively for the enjoyment of the Capri residents, and it offers a restaurant, bowling greens, Boucce Ball, braai pods, pool table and heated swimming pool. Capri residents are welcome to use any of the Salta Estate facilities.