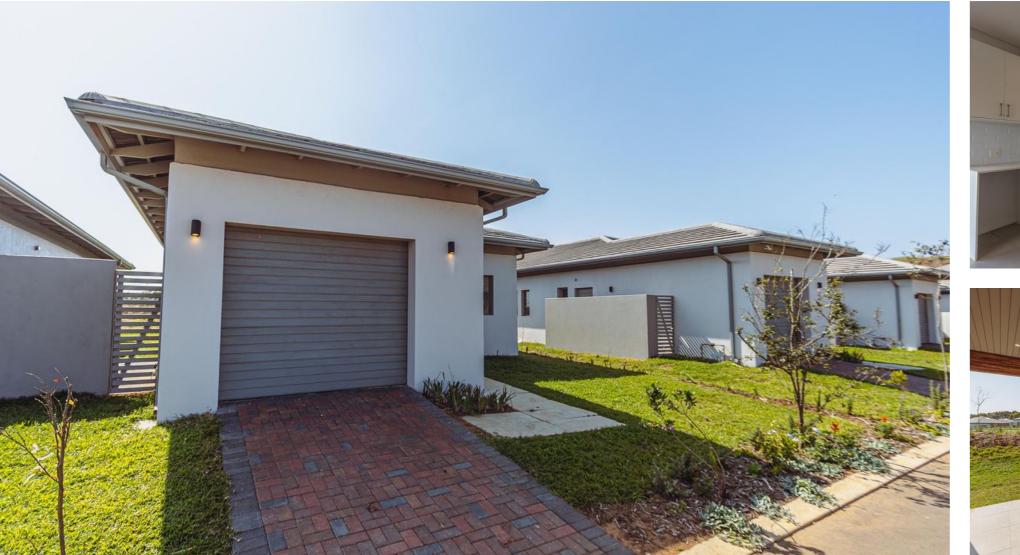

## **CAPRI VILLAGE - RETIREMENT GEM**

Capri Village is an estate where life unfolds and is designed for the active over 50. Begin a new adventure and be surrounded by like-minded residents. This stepless, single level 2-Bedroom, 2-Bathroom, freestanding home with 1 garage has become available in this prestigious estate. The open plan living area seamlessly flows onto an undercover patio, which lends itself to outside entertainment. The unit is within easy walking distance to the Clubhouse, which is the heart and soul of Capri. Embrace all the facilities and amenities that are available on the estate. Capri is a pet-friendly estate. Capri Clubhouse is exclusively for the enjoyment of the Capri residents, and it offers a restaurant, bowling greens, Boucce Ball, braai pods, pool table and heated swimming pool. Capri residents are welcome to use any of the Salta Estate facilities.