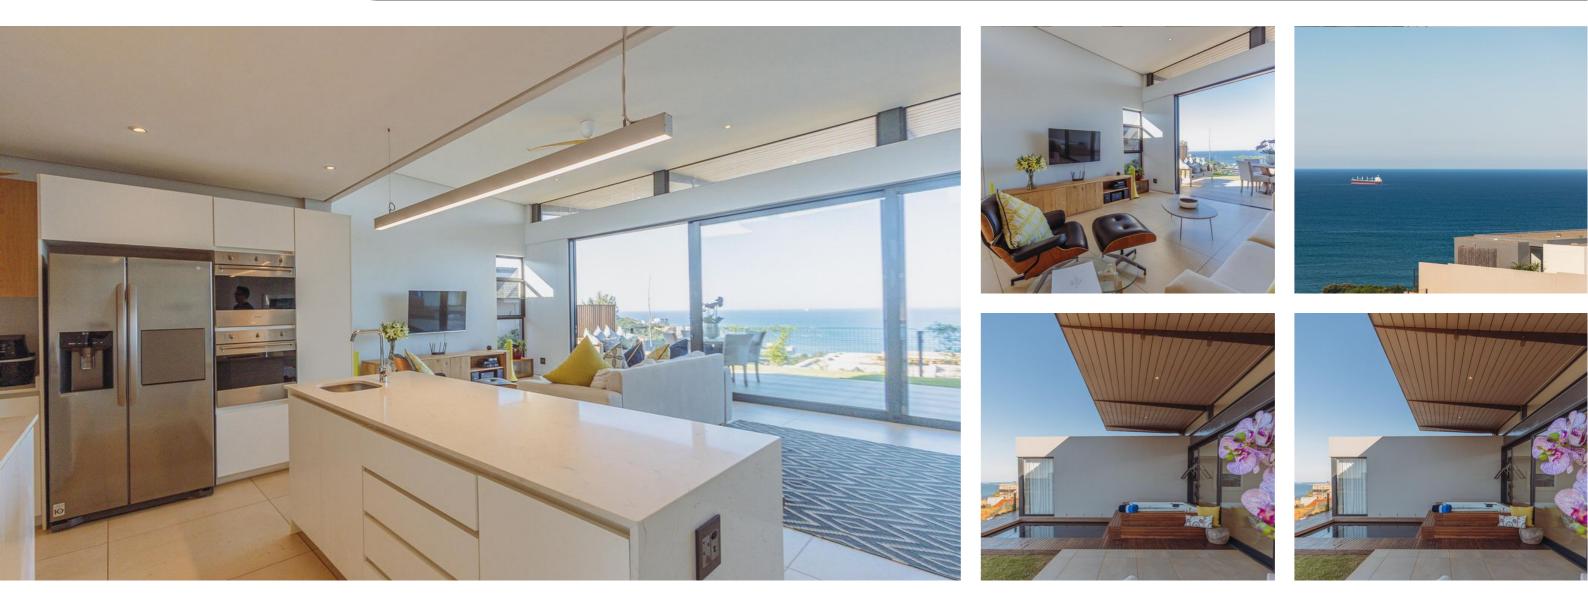

## **ARCHITECTURALLY CRAFTED HOME WITH SEAVIEWS**

Looking for a luxurious, modern, contemporary, architectural crafted home in a highly security conscious gated estate, Gold Coast Estate Sibaya, on the coastline ,spacious 5 bedroom - 5 bathroom en suite home with an amazing outlook - look no further than this incredible home. From the moment you walk through the large door, you are captivated by the dramatic sea views and drawn to the beautiful natural light that floods the open plan kitchen, dining and living areas and the impressive, elegant look, finishes and attention to detail. These areas flow seamlessly out onto the extra-large patio with a sparkling pool and jacuzzi overlooking the warm Indian Ocean. There's an additional TV Room, perfectly manicured garden, double garage and parking for two additional cars. The fully equipped kitchen includes high end appliances as well as a scullery. Each of the five