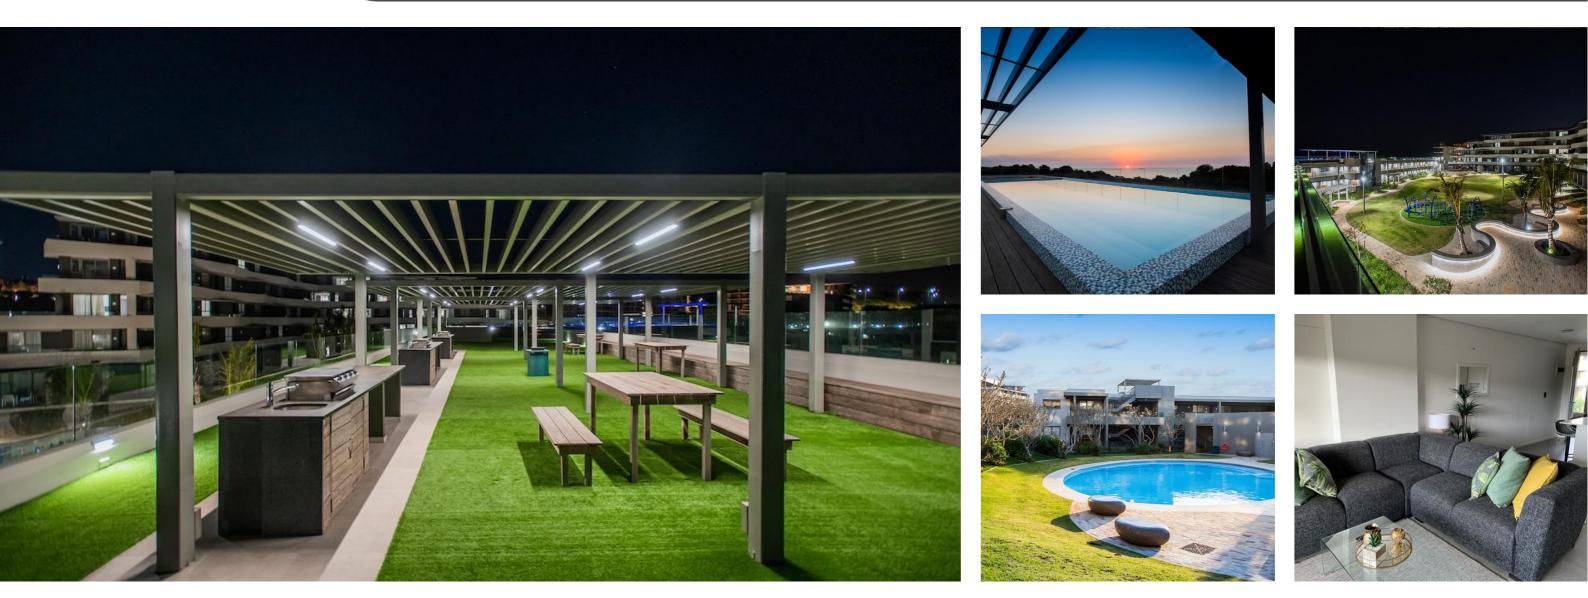

## **PEBBLE BEACH SIBAYA - JOIN THE COASTAL LIFESTYLE**

On offer is this stunning, modern 2 Bed apartment boasting an open plan living area and modern fully fitted kitchen with the upper end fixtures and finishes complete with Quartz countertops and SMEG Appliances, The covered balcony is an extension of the living area and allows you to breathe in the urban vibe.Location is key at the Sibaya Precinct, with Pebble Beach Sibaya being 7 minutes away from King Shaka International Airport, 4 Minutes from the heart of Umhlanga and 6 minutes from the world-class Gateway Theatre of Shopping -Making this the ideal central location for long and short stays and everyday living.