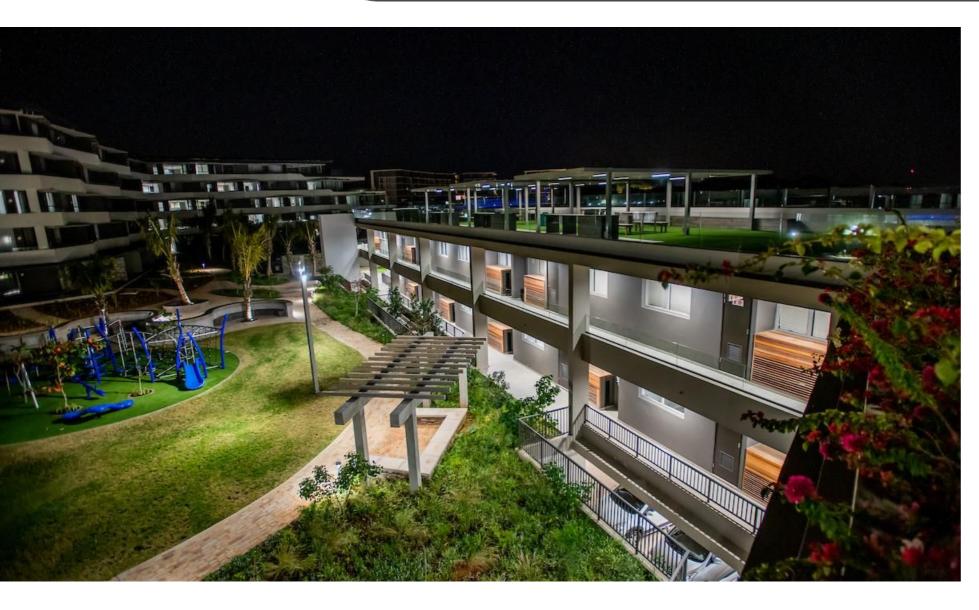

## MODERN, COASTAL LIVING AT IT'S FINEST

This ultra modern, spacious, corner ground floor 2-bedroom, 2-bathroom apartment is a rare find. It boasts an extra-large tiled, covered patio that leads onto a garden, emphasizing outdoor living and making the most of the incredible Durban weather. This lovely apartment also comes with 2 undercover parking bays.

Residents have direct access to the beach and coastal walkways that meander through the protected coastal forest, ultimately arriving at the Umdloti beachfront. The estate features 75