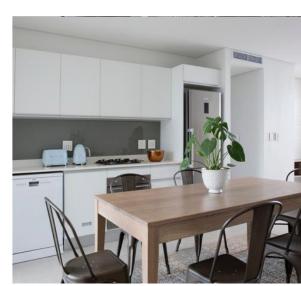

## **OPULENT APARTMENT LIVING**

This beautiful ground floor apartment boasts a modern kitchen and is equipped with state-of-the-art appliances, making it a pleasure to cook and dine-in. The open plan living area creates a seamless flow, providing a spacious and inviting atmosphere for relaxation and socializing. Step outside onto this large entertainment patio, where you can soak up the sun and enjoy an alfresco breakfast or enjoy the sunrise while having your first cup of coffee. Guests will revel in a range of world-class amenities ensuring a memorable stay. The sparkling rooftop pool has loungers offering a refreshing escape on warm days. two lap pools two and kiddies pool and play area are situated on the ground floor of the building. The apartment overlooks the lush Hawaan Forest.