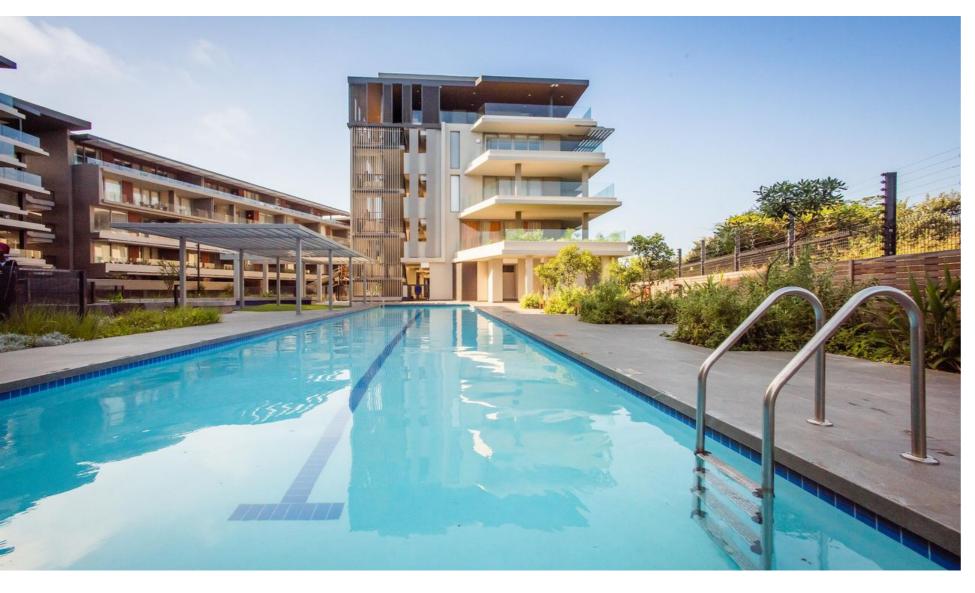

## **OPULENT APARTMENT LIVING**

This beautiful ground floor apartment boasts a modern kitchen and is equipped with state-of-the-art appliances, making it a pleasure to cook and dine-in. The open plan living area creates a seamless flow, providing a spacious and inviting atmosphere for relaxation and socializing. Step outside onto this large entertainment patio, where you can soak up the sun and enjoy an alfresco breakfast or enjoy the sunrise while having your first cup of coffee. Guests will revel in a range of world-class amenities ensuring a memorable stay. The sparkling rooftop pool has loungers offering a refreshing escape on warm days. two lap pools two and kiddies pool and play area are situated on the ground floor of the building. The apartment overlooks the lush Hawaan Forest.