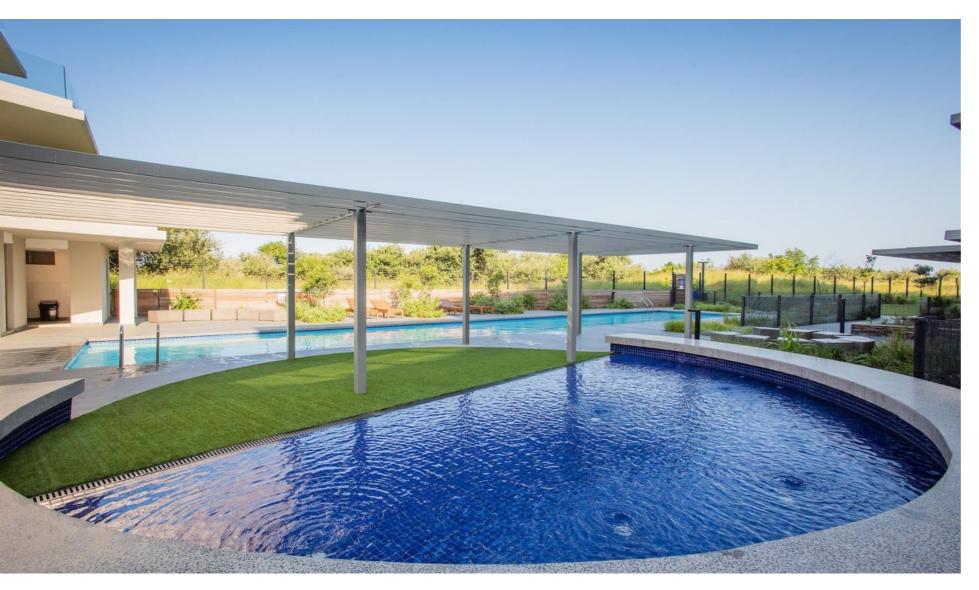

kitchen of your dreams. The open plan living area leads onto a private, large undercover entertainment patio that flows onto a garden.

The rooftop pools and braai areas have stunning Indian Ocean views. The sunrises are spectacular.