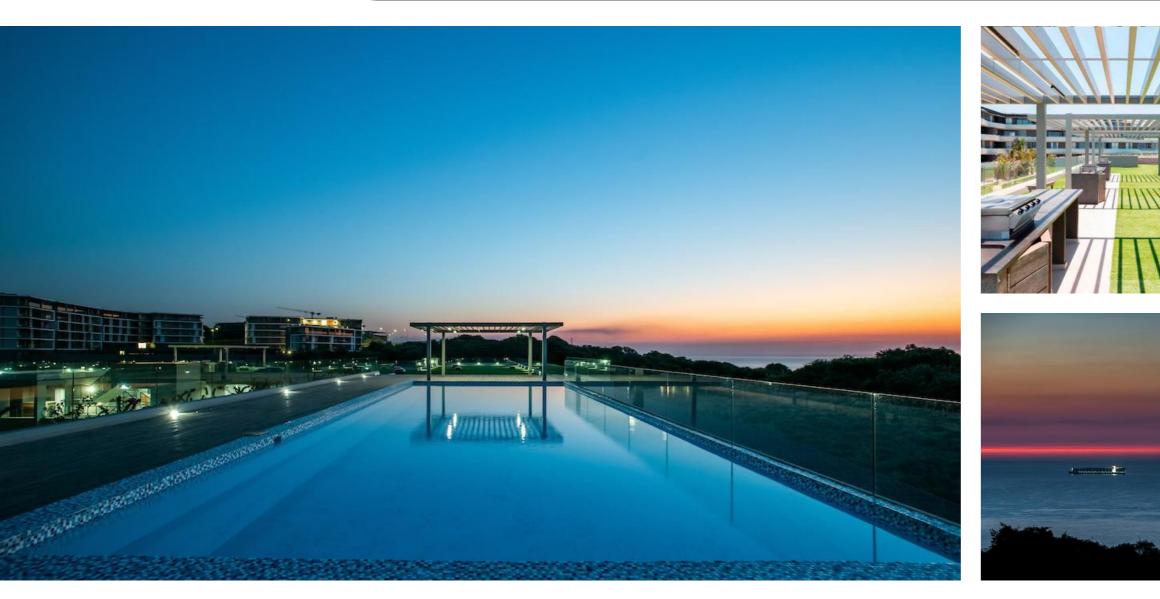

### **INVESTMENT GEM**

Spacious, furnished sea view apartment - 2-bedroom, 2-bathroom apartment, is situated in the upmarket Pebble Beach development which is located within the secure Sibaya Precinct. This apartment has an open plan living area, with sliding doors that open up onto a covered balcony, that lends itself to being the perfect entertainment space where family and friends can make memories to last a lifetime. The fully equipped kitchen has a SMEG gas hob and electric oven and is fully air-conditioned. This is an ideal investment opportunity, as the unit is already functioning as a holiday letting apartment - or it will make a gorgeous permanent residence or lock-up-and-go holiday retreat. Resort style living at it's best. The apartment has 2 parking bays and a separate storeroom for your convenience. The rooftop area boasts fantastic sea views of the glistening Indian Ocean and overlooks the lush Hawaan Forest.