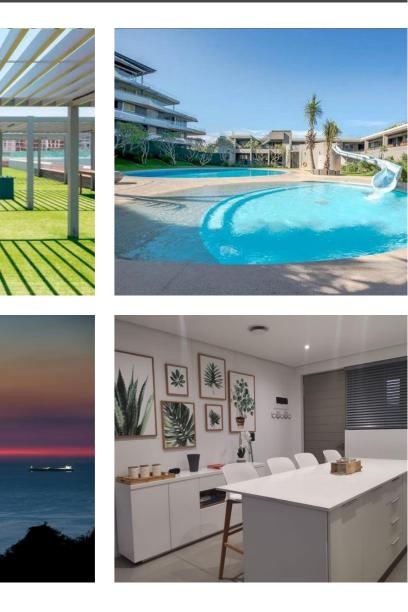

### **INVESTMENT GEM**

Spacious, furnished sea view apartment - 2-bedroom, 2-bathroom apartment, is situated in the upmarket Pebble Beach development which is located within the secure Sibaya Precinct. This apartment has an open plan living area, with sliding doors that open up onto a covered balcony, that lends itself to being the perfect entertainment space where family and friends can make memories to last a lifetime. The fully equipped kitchen has a SMEG gas hob and electric oven and is fully air-conditioned. This is an ideal investment opportunity, as the unit is already functioning as a holiday letting apartment - or it will make a gorgeous permanent residence or lock-up-and-go holiday retreat. Resort style living at it's best. The apartment has 2 parking bays and a separate storeroom for your convenience. The rooftop area boasts fantastic sea views of the glistening Indian Ocean and overlooks the lush Hawaan Forest.