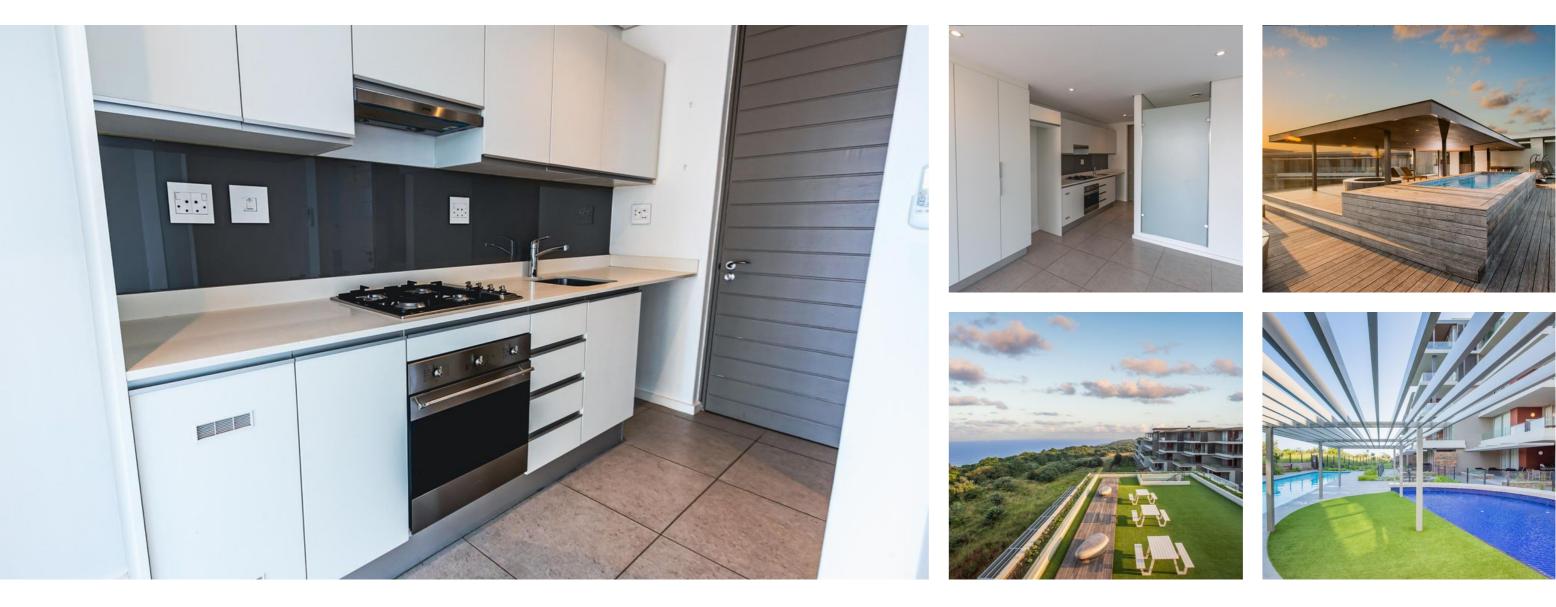

### **MODERN STUDIO**

This trendy and modern interior Studio is located within the heart of the Sibaya Precinct. This well positioned apartment has been tastefully created with superior and stylist finishes. Boasting state of the art security, including 24hr security detail and CCTV surveillance, biometric access, and perimeter electric fencing and thermal cameras, Conveniently situated halfway between Umdloti and Umhlanga, and a mere 7 minutes away from King Shaka International, Oceandune Sibaya is the epitome of modern estate living. 3 minutes away from Umhlanga, and 10 minutes to Durban Central, moving around has never been easier. Marine Walk Shopping Centre is only 1km away and has loads to offer, from restaurants that are famous for their scrumptious offerings to shops that would meet all your needs.