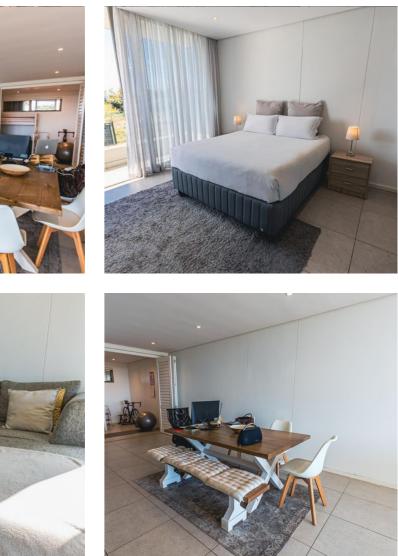

### **COASTAL DREAM**

This front-row 3-bedroom apartment is strategically positioned close to the swimming pool but still presents beautiful forest and partial sea views. Fully tiled and airconditioned this apartment comes with upmarket finishes including quartz countertops and a SMEG gas stove. The master bedroom is ensuite with a shower and bathtub, the 2nd and 3rd bedrooms share a bathroom and there is a separate guest toilet. The open plan kitchen flows seamlessly to the lounge area leading to a big patio perfect for watching lovely sunrises and sunsets. Situated at Ocean Dune Coastal Precinct the development boasts full state-of-the-art Biometric Security with 24-hour guards as well as Perimeter electric fencing. Two 25 meter lap pools, a large kiddie's splash pool with a play area, changing shower, and toilet facilities all for your convenience.