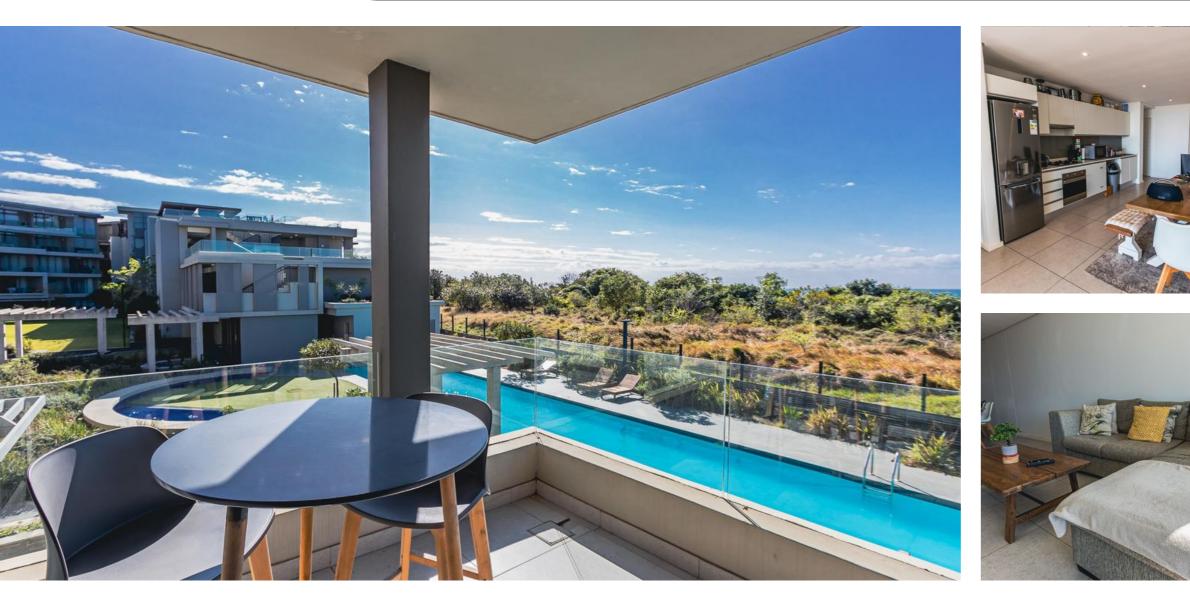

### **COASTAL DREAM**

This front-row 3-bedroom apartment is strategically positioned close to the swimming pool but still presents beautiful forest and partial sea views. Fully tiled and airconditioned this apartment comes with upmarket finishes including quartz countertops and a SMEG gas stove. The master bedroom is ensuite with a shower and bathtub, the 2nd and 3rd bedrooms share a bathroom and there is a separate guest toilet. The open plan kitchen flows seamlessly to the lounge area leading to a big patio perfect for watching lovely sunrises and sunsets. Situated at Ocean Dune Coastal Precinct the development boasts full state-of-the-art Biometric Security with 24-hour guards as well as Perimeter electric fencing. Two 25 meter lap pools, a large kiddie's splash pool with a play area, changing shower, and toilet facilities all for your convenience.