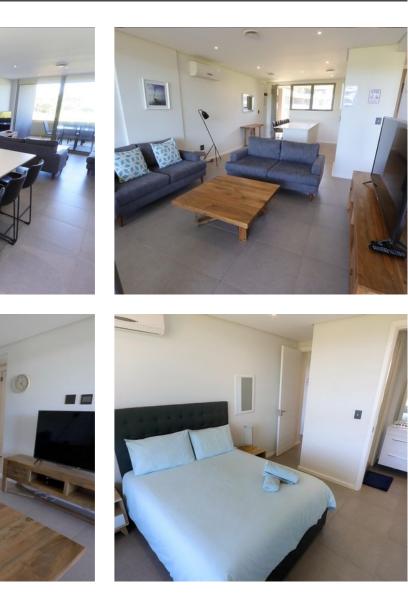

### **COASTAL RESORT STYLE LIVING**

Nestled within the Sibaya coastal precinct, this fantastic spacious 2 Bedroom, 2-bathroom apartment overlooks the lush coastal forest. This stunningly positioned second floor apartment opens up onto a spacious balcony overlooking the forest, creating a peaceful serene space to enjoy. Pebble Beach also offers it's residents fantastic facilities with three refreshing communal pools, rooftop garden with amazing seaviews, restaurants, trail paths, amazing sea views .Boasting state of the art security, 24hr CCTV surveillance, patrolling guards, biometric access perimeter electric fencing and thermal cameras. Pebble Beach Sibaya is a mere 7 minutes away from King Shaka International Airport, 3 Minutes from the heart of Umhlanga and minutes from the world-class Gateway Theatre of Shopping and The New Marine walk shopping Centre in Umdloti - Making this the ideal central location to be in.