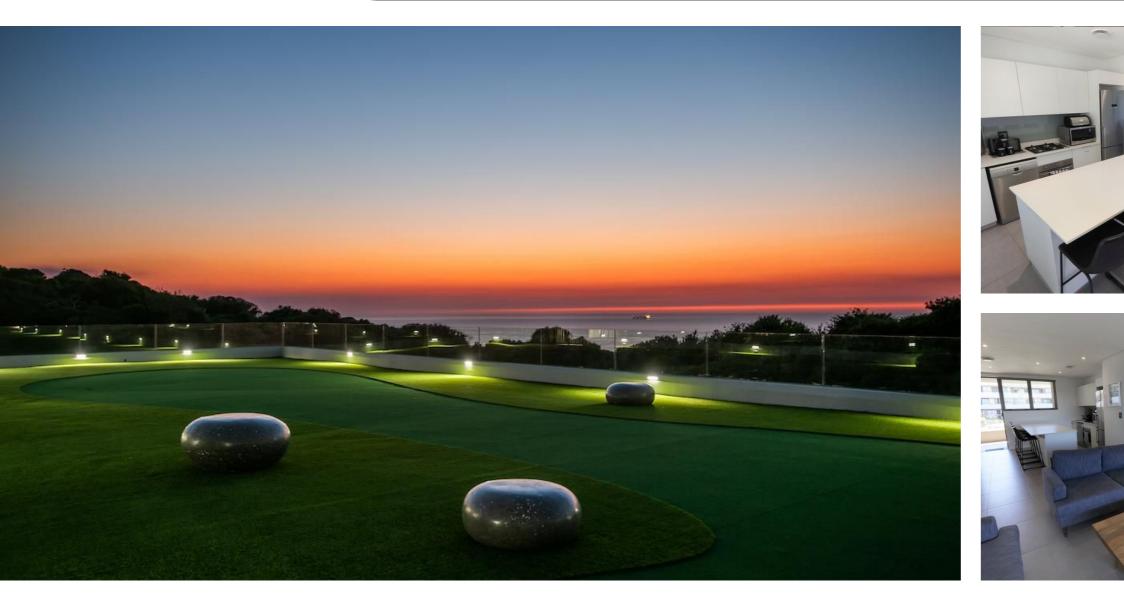

### **COASTAL RESORT STYLE LIVING**

Nestled within the Sibaya coastal precinct, this fantastic spacious 2 Bedroom, 2-bathroom apartment overlooks the lush coastal forest. This stunningly positioned second floor apartment opens up onto a spacious balcony overlooking the forest, creating a peaceful serene space to enjoy. Pebble Beach also offers it's residents fantastic facilities with three refreshing communal pools, rooftop garden with amazing seaviews, restaurants, trail paths, amazing sea views .Boasting state of the art security, 24hr CCTV surveillance, patrolling guards, biometric access perimeter electric fencing and thermal cameras. Pebble Beach Sibaya is a mere 7 minutes away from King Shaka International Airport, 3 Minutes from the heart of Umhlanga and minutes from the world-class Gateway Theatre of Shopping and The New Marine walk shopping Centre in Umdloti - Making this the ideal central location to be in.