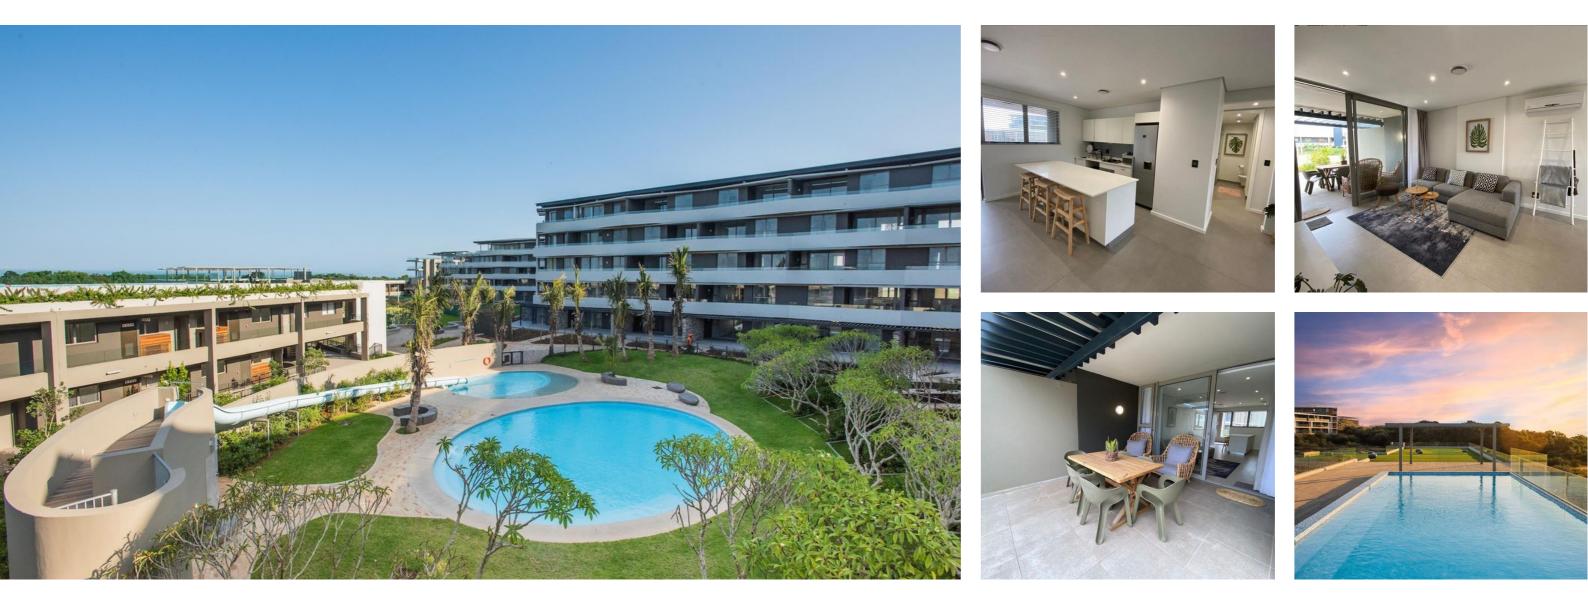

# R3,300,000

### **GROUND FLOOR BLISS**

Nestled within the Sibaya coastal precinct, this fantastic 2 Bedroom 2-bathroom ground floor apartment overlooking the lush garden courtyard. This stunning spacious ground floor 2bedroom, 2-bathroom apartment boasts an open plan living area, fully fitted kitchen with fresh, stylish, modern finishes, SMEG oven and hob. opens onto a large patio allowing you to breathe in the urban vibe and overlook the lush, manicured lawn. Pebble Beach Sibaya is a mere 7 minutes away from King Shaka International Airport, 3 Minutes from the heart of Umhlanga and minutes from the world-class Gateway Theatre of Shopping - Making this the ideal location for everyday living.