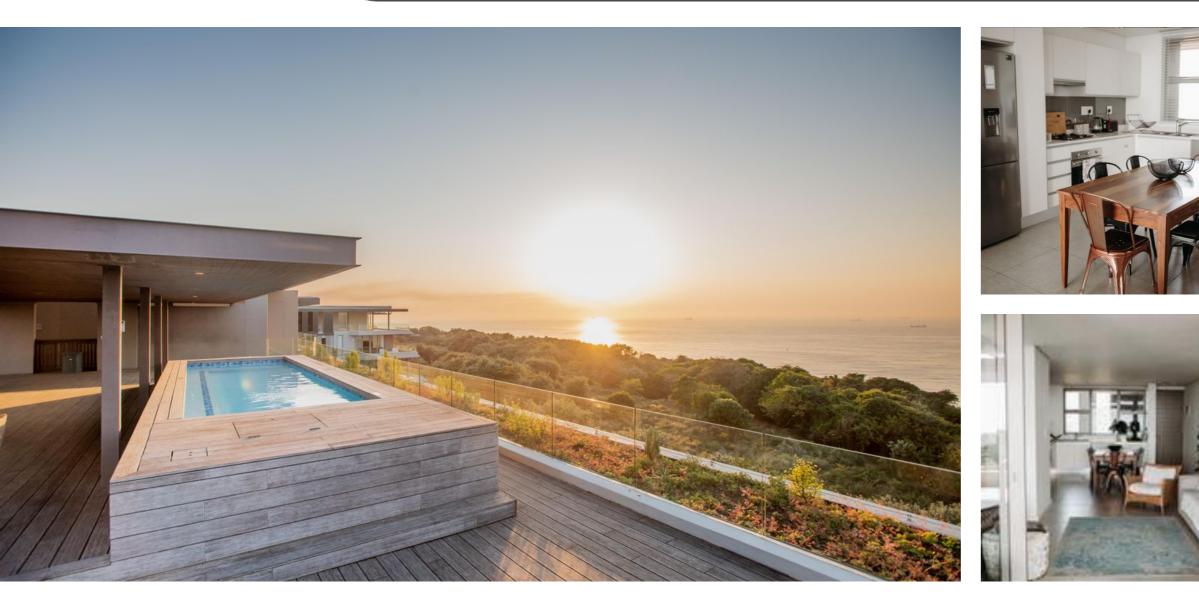

### SEAVIEW, FRONTLINE PLOT

Relax in this spacious, 2-bedroom 2-bathroom apartment in the exclusive Sibaya Coastal Precinct. With stunning 180 degree sea views you will feel like you are on holiday every day! Close Proximity to all conveniences such as Kings Shaka international airport, the Umdloti beach and retail all within 10 minutes. Marine Walk Shopping Centre is only 1km away and has loads to offer, from restaurants that are famous for their scrumptious offerings to shops that would meet all your needs.

Boasting state of the art security, including 24hr security detail and CCTV surveillance, biometric access, and perimeter electric fencing and thermal cameras, Oceandune does not compromise when it comes to your peace of mind. The estate offers many facilities, including two Olympic sized swimming pools, two rooftop